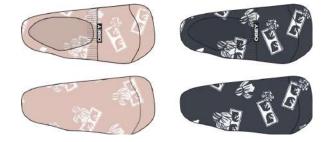

# 200260078

DESCRIPTION: L OW PROFILE NO SHOW SOCKS COME IN TWO-PACKS, CUSTOM OBEY JACQUARD PATTERNS

75% COTTON / 24% NYLON / 1% ELASTANE

MULTI

O/S

MULTI

\$15 / 30