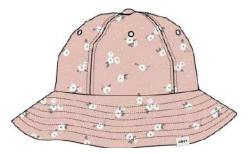

EEK OR SURRENDER

IN BLOOM 2 200551934 100% COTTON NATURAL, BLACK O/S

\$80

BLACK

NATURAL