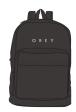

# DROP OUT BACKPACK

# \$42.50 / 85

## 200010163

DESCRIPTION: CLASSIC BACKPACK WITH A MAIN ZIPPER COMPARTMENT AND FRONT ZIPPER POUCH COMES IN FLIGHT SATIN AND FEATURES AN OBEY EMBROIDERED LOGO

100% NYLON

BLUE TINT, BLACK

O/S

BLACK

1

BLUE TINT