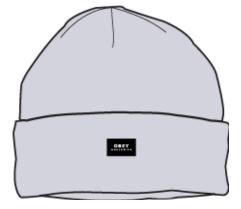

# VERNON BEANIE II

# 200030072

DESCRIPTION: CLASSIC KNIT BEANIE IN SOLID COLORS, CUSTOM OBEY PATCH LABEL

100% ACRYLIC

IRIS, GREENLEAF, CHAMPAGNE, BLACK

O/S

\$15/30

BLACK

5