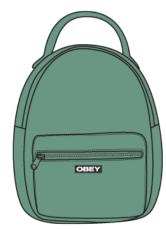

# OZARK BACKPACK

200010193

100% COTTON

GREENLEAF, CHAMPAGNE

O/S

CHAMPAGNE

GREENLEAF

3