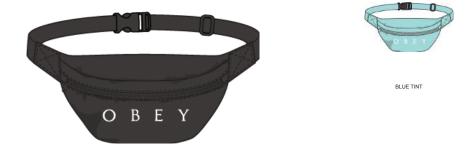

# DROP OUT WAISTPACK

\$22.50 / 45

### 200010162

DESCRIPTION: WAISTBACK WITH DOUBLE ZIPPER ENTRY POCKETS COMES IN FLIGHT SATIN WITH WEBBING STRAPS AND FEATURES AN OBEY EMBROIDERED LOGO

100% NYLON

BLACK, BLUE TINT

O/S