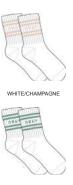

# COOP SOCK

# \$7.50 / 15

## 200260070

DESCRIPTION: ANKLE LENGTH CREW SOCKS WITH CUSTOM OBEY ARTWORK

85% COTTON 13% POLYESTER 2% ELASTANE

WHITE/BLACK, WHITE/CHAMPAGNE, WHITE/VGREENLEAF

#### O/S

WHITE/GREENLEAF

10

THREE GRACES SOCK