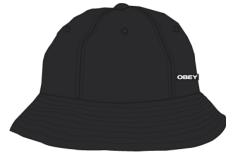

# FRANKLIN BUCKET HAT

# 200520006

DESCRIPTION: 6 PANEL BELL SHAPE BUSKET HAT WITH A PATCH

100% ACRYLIC

BVLACK, WHITE

O/S

\$25 / 50

7

BLACK