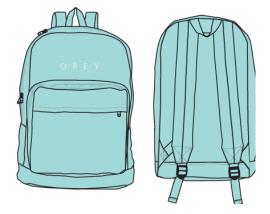

# DROP OUT BACKPACK

# \$42.50 / 85

## 200010163

DESCRIPTION: CLASSIC BACKPACK WITH A MAIN ZIPPER COMPARTMENT AND FRONT ZIPPER POUCH COMES IN FLIGHT SATIN AND FEATURES AN OBEY EMBROIDERED LOGO

100% NYLON

BLUE TINT, BLACK

O/S

BLACK

1

BLUE TINT