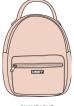

# DROP OUT BACKPACK

# \$42.50 / 85

## 200010163

DESCRIPTION: CLASSIC BACKPACK WITH A MAIN ZIPPER COMPARTMENT AND FRONT ZIPPER POUCH COMES IN FLIGHT SATIN AND FEATURES AN OBEY EMBROIDERED LOGO

100% NYLON

BLUE TINT, BLACK

O/S

BLACK

1

BLUE TINT