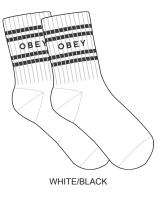

# COOP SOCK

# \$7.50 / 15

## 200260070

DESCRIPTION: ANKLE LENGTH CREW SOCKS WITH CUSTOM OBEY ARTWORK

85% COTTON 13% POLYESTER 2% ELASTANE

WHITE/BLACK, WHITE/CHAMPAGNE, WHITE/VGREENLEAF

#### O/S

WHITE/GREENLEAF

10

THREE GRACES SOCK