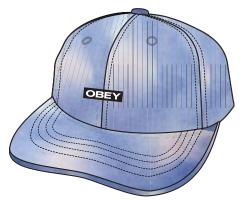

# KALSMAN HAT

# 200140140

DESCRIPTION: LOW PROFILE, UNSTRUCTED 6-PANEL STRAPBACK BASEBALL HAT

100% COTTON

PURPLE, PINK

O/S

PINK

PURPLE