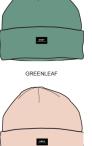

# OZARK BACKPACK

200010193

100% COTTON

GREENLEAF, CHAMPAGNE

O/S

CHAMPAGNE

GREENLEAF

3