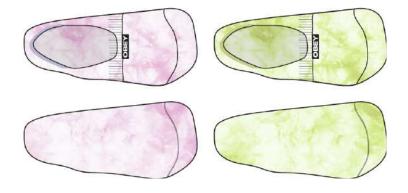

# MISTY SOCK

# 200260079

DESCRIPTION:

75% COTTON 24% NYLON 1% ELASTANE

# MULTI

MULTI