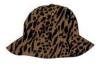

# FRANKLIN BUCKET HAT

# 200520006

DESCRIPTION: 6 PANEL BELL SHAPE BUSKET HAT WITH A PATCH

100% ACRYLIC

BVLACK, WHITE

O/S

\$25 / 50

7

BLACK