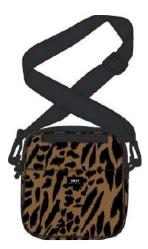

# DIVIDED CROSSBODY

# 200010179

100% POLYESTER

BLACK MULTI

O/S

\$25 / 50

BLACK MULTI