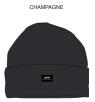

# 200030072

DESCRIPTION: CLASSIC KNIT BEANIE IN SOLID COLORS, CUSTOM OBEY PATCH LABEL

100% ACRYLIC

IRIS, GREENLEAF, CHAMPAGNE, BLACK

O/S

\$15/30

BLACK

5