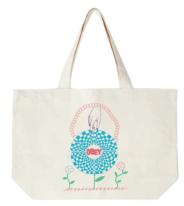

EEK OR SURRENDER

IN BLOOM 2 200551934 100% COTTON NATURAL, BLACK O/S

\$80

BLACK

NATURAL